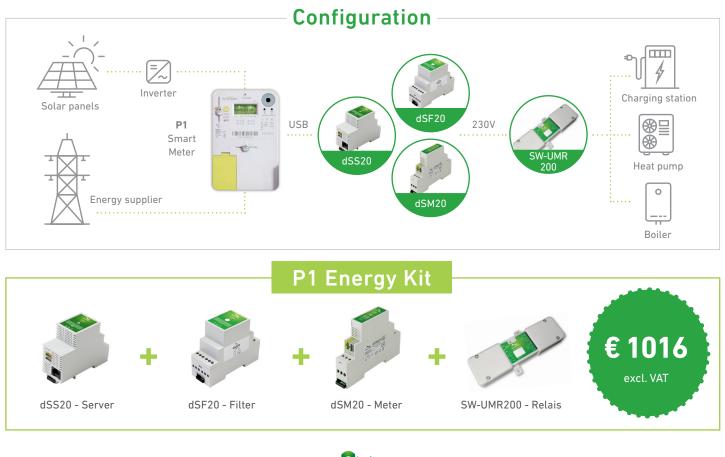

## How it works:

Thanks to the connection to the P1 port, the dS-Energy system recognizes when there is overproduction of "green" energy. The built-in smart home intelligence of digitalSTROM will automatically trigger consumption of the boiler, heat pump or EV charger in the dS system. The consumers simply have to be connected to the 230V network via a dS device. Several consumers can be controlled simultaneously. This simple installation increases the consumption of self-generated solar energy and saves the consumer money.