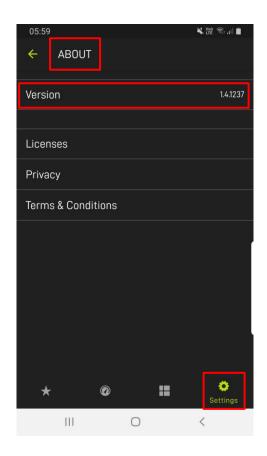

### **Installation Instruction**

The newest version of the **dS Smart Home App** is available online

- iOS: Apple App Store (dS Smart Home)
- Android: Google Play Store (dS Smart Home)

The currently installed app version can be found in the menu "Settings / About":