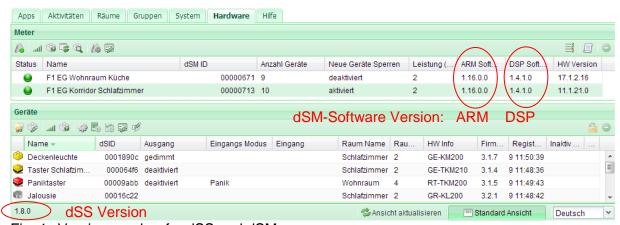

## **Affected Products**

| Product                                | Software Description                      | New<br>Version      | Where to find the version info          | Release<br>date |
|----------------------------------------|-------------------------------------------|---------------------|-----------------------------------------|-----------------|
| digitalSTROM<br>Server<br>dSS11/dSS11E | dSS Version                               | 1.10.1              | In the dS<br>Configurator<br>(Figure 1) | 30.08.2015      |
| digitalSTROM-<br>Meter dSM11/12        | ARM Software Version DSP Software Version | 1.23.0.0<br>1.6.0.0 | In the dS<br>Configurator<br>(Figure 1) | 30.08.2015      |

### How to find the version information

The currently installed software version can be found within the digitalSTROM Configurator.

Fig. 1: Version number for dSS and dSM

SRN-1509 Page 3 of 3